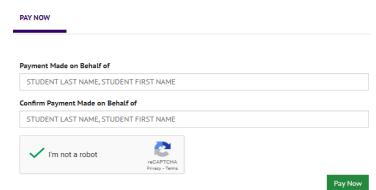

## Payment Made on Behalf of

**Student Last Name, Student First Name** 

#### **Confirm Payment Made on Behalf of**

**Student Last Name, Student First Name** 

Click Pay Now

**Home:** Account Holder Information

Name: First and Last Name

• Phone: Enter phone number and select type of phone